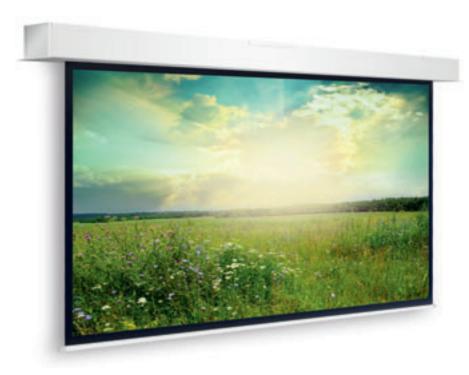

# Descender Large Electrol

- Ceiling recessed projection screen for medium to large venue applications. Available in widths from 3.5 to 5 metres.
- Closure formed by the slat bar ensures that ceiling mounting is inconspicuous.
- Easy Serviceability System: once installed, the motor and screen surface remain accessible making adjustments and carrying out maintenance possible.
- Easy to build into existing non-modular ceilings.
- The case and the projection screen surface can be made to exactly the right size and the case and slat bar are available in any colour for optimal integration into any interior.
- The motor is equipped with electric locks to prevent inadvertent unrolling and features thermal overload cut-off.