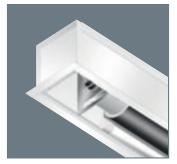

# Descender Large Electrol

- Ceiling recessed projection screen for medium to large venue applications. Available in widths from 3.5 to 5 metres.
- Closure formed by the slat bar ensures that ceiling mounting is inconspicuous.
- Easy Serviceability System: once installed, the motor and screen surface remain accessible making adjustments and carrying out maintenance possible.
- Easy to build into existing non-modular ceilings.
- The case and the projection screen surface can be made to exactly the right size and the case and slat bar are available in any colour for optimal integration into any interior.
- The motor is equipped with electric locks to prevent inadvertent unrolling and features thermal overload cut-off.

245

165

0

215

248



Easy Serviceability System

## Available aspect ratios





Minimum width: \_350 cm Maximum width:

#### Available screen surfaces



### Accessories



Easy Install Plug and Play Relay Box with Potential-Free Contacts



Easy Install Plug and **Plav RF Remote** Control

Easy Install RF Wall-Mounted Transmitter

Screen case

2-step installation

damage.



• Order the screen case separate from the screen surface.

Install the screen case during the rough-in stages and the

Screen Surface assembly at a later stage preventing any

• The Screen Surface assembly includes the bottom panel of

• Order the case first and decide the aspect ratio and screen

surface at a later stage ensuring optimal flexibility.

the screen, motor and screen surface.

Screen surface assembly



**IPROJECTAI** 

W